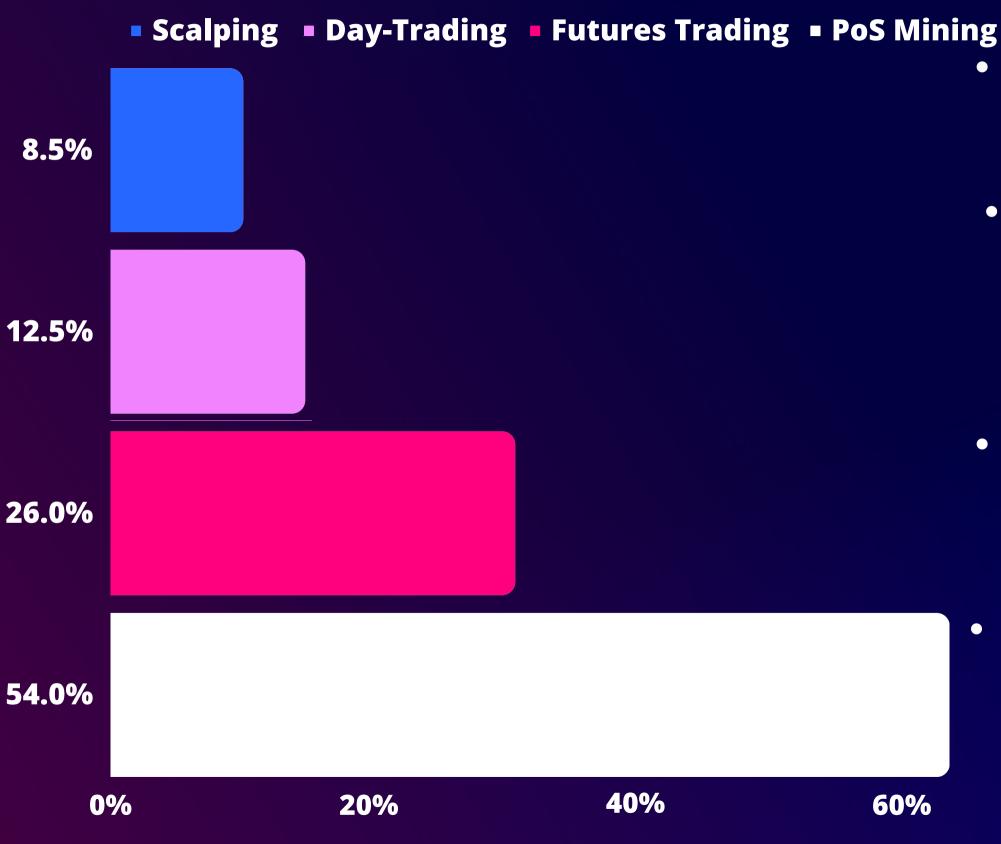

#### Company strategies

- Scalping (8.5%): This is an active trading strategy that is based on rapid buying and selling of crypto assets, in order to make money on short-term price changes.
- Day-Trading (12.5%): This is a strategy where trades are opened and closed during one trading day. Sunseven has created a team of professional day traders who carefully analyze the market and make informed decisions about buying and selling cryptocurrencies during the day.
- Futures Trading (26.0%): Sunseven has invested heavily in cryptocurrency futures trading. Futures allow the company to engage in speculative trading based on the future price of the asset.
- PoS Mining (54%): Sunseven decided to implement mining based on the Proof of Stake (PoS) algorithm to generate cryptocurrency. With PoS, coin ownership allows participants to mine new blocks according to their share of the network.